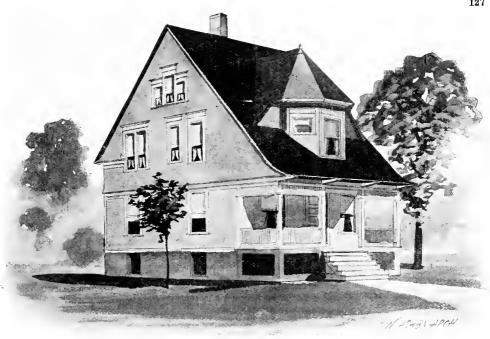

Design No. 2003

First Floor Plan

Second Floor Plan

#### Size: Width, 19 feet 10 inches; length, 38 feet, exclusive of porches

Blue prints consist of basement plan; first and second floor plans; front, two side elevations; wall sections and all necessary interior details. Specifications consist of about twenty pages of typewritten matter.

Full and complete working plans and specifications of this house will be furnished for \$5.00. Cost of this house is from about \$2,550,00 to about \$2,800.00, according to the locality in which it is built.